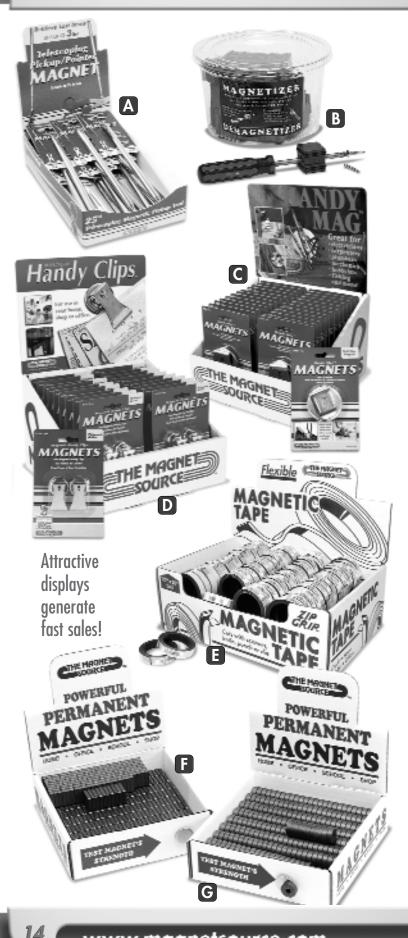

## **COUNTER DISPLAYS**

## TELESCOPING PICKUP/POINTER MAGNET DIS-

**PLAY** The pickup/pointer extends to 25" and has a powerful neodymium magnet in the tip. The colorful counter <u>display</u> holds 12 pickup/pointers, each with UPC.

A Pickup/Pointer Counter Display . Part No. 07228DSP

## SCREWDRIVER MAGNETIZER/DEMAGNETIZER

**BIN** Insert screwdriver or other small tool to quickly and easily magnetize it. This will keep those screws and nuts in position. To demagnetize, simply run the tool along the outside channel. Transparent countertop bin holds 35 Magnetizer/Demagnetizers.

B Countertop Bin . . . . . . . . . . Part No. 07224BIN

**HANDY MAG<sup>™</sup> COUNTER DISPLAY** This handy magnet holds small hardware – nails, screws, wire nuts and more – securely and conveniently. Sturdy clip easily attaches to belt or pocket. Great for mechanics, carpenters, electricians and do-it-yourselfers. Full color counter displays holds 24 blister cards of Handy Mag<sup>™</sup>, 1 piece per card.

C Handy Mag<sup>™</sup> Counter Display . Part No. 07221DSP

**HANDY CLIPS™ COUNTER DISPLAY** Powerful clips help keep important documents within reach! Perfect for home, office, school and shop use. Full color counter displays holds 18 blister cards of Handy Clips™, 2 clips per card.

D Handy Clips™ Counter Display . Part No. 07219DSP

**FLEXIBLE MAGNETIC TAPE DISPLAY** Magnetic tape easily cuts with scissors or knife, and features powerful adhesive on one side with removable liner. Display has 144 bulk coils, each measuring ½" wide x 30" long.

E Magnetic Tape Display . . . . Part No. MDZG1025AB

**BULK MAGNET COUNTER DISPLAYS** Convenient counter displays are ideal for selling individual magnets for hobby and craft projects. Your customers can choose from powerful ceramic rings, discs and block magnets.

**F** Blocks Display contains 300 ceramic blocks, %" thk. x ¾" wide x 1" long with %" center hole,

and 200 solid blocks, 3/6" thk. x 1/4" wide

 x <sup>7</sup>/<sub>6</sub>" long..... Part No. MDCB40CB3
Discs and Rings Display contains 300 ceramic discs, <sup>3</sup>/<sub>4</sub>" dia. x <sup>3</sup>/<sub>6</sub>" thk., and 200 ceramic rings, <sup>3</sup>/<sub>4</sub>" outer dia.
x <sup>1</sup>/<sub>4</sub>" inner dia. x <sup>1</sup>/<sub>4</sub>" thk.... Part No. MDCD10CR75